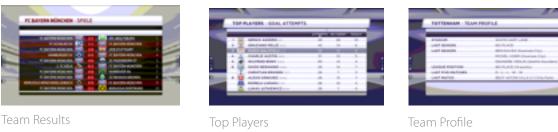

### LaunchPad<sup>™</sup> Key Features

> Every possible cumulative statistic; Shots, goals, yellow cards, tackles, fouls - all in one place

League Info Tool

- > Scrollable list of myriad core team stats and a team's ranking in their respective league in each category.
- > Top Teams. Display by goals, shots, yellow cards and more
- > Top Players. Display by goals, shots on goal, tackles, fouls and more
- > Team Profile. Create custom graphics like specific team profiles
- All fixtures and results for every team.
  Defaults to a team's recent results.
  Scroll to see upcoming fixtures
- > Complete up-to-date squad rosters for every team
- > Competition map (country) with venue locations

| т  | ор т  | EAMS - GOAL ATTEMPTS |          |           |       |
|----|-------|----------------------|----------|-----------|-------|
|    |       |                      |          | 1/1       |       |
|    |       |                      | ATTEMPTS | ON TARGET | GOALS |
| 1  | 121   | MAN CITY             | 157      | 53        | 19    |
| 2  | 175   | LIVERPOOL            | 144      | 45        | 13    |
| 3  | 0     | ARSENAL              | 141      | 44        | 15    |
| -4 | (1)   | CHELSEA              | 131      | 52        | 24    |
| 5  | 00    | MAN UTD              | 129      | 45        | 16    |
| 6  | 10.49 | SOUTHAMPTON          | 127      | 51        | 20    |
|    | 11    | WEST HAM             | 127      | 43        | 17    |
|    | Site  | NEWCASTLE            | 127      | 32        | 10    |
| 9  | 1     | QPR                  | 122      | 33        | 8     |
| 10 | л     | STOKE CITY           | 121      | 29        | 8     |
| -  |       | QPR                  | 122      | 33        | 8     |

#### Top Teams