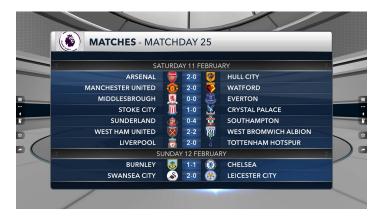

Homepage

The match tool provides a detailed and sortable look at fixtures, results, match statistics, formations and player profiles

- > Fixtures and results shown by week or current match day
- > Match result prediction (percentage) in real time.
- > Swipe to "carousel" from week to week
- Click on score to open drawer for instant access to match stats, formations and analysis
- > Highlight bars as needed
- Compare teams across a match or full season

CARN 🐥 🎫 👪 PHRESS

LaunchPad<sup>™</sup>

Key Features

> Every league. Every table. All the time.

**Standings** Tool

- Every league available at the touch of a button
- Table position predictive analysis, recent form, qualifications and relegation (percentage)
- > Scroll vertically from top to bottom
- > Click on a bar to highlight

Standings

**Recent Form** 

Position Predictor