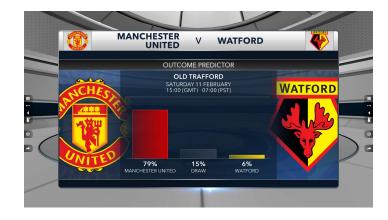

Homepage

The match tool provides a detailed and sortable look at fixtures, results, match statistics, formations and player profiles

- > Fixtures and results shown by week or current match day
- > Match result prediction (percentage) in real time.
- > Swipe to "carousel" from week to week
- Click on score to open drawer for instant access to match stats, formations and analysis
- > Highlight bars as needed
- Compare teams across a match or full season

Outcome Predictor

Results

> The match tool continued ...

Match Tool

- > Compare individual players over season or match
- Predicted vs actual formations allows talent to load and save their own prematch scenarios
- Interactive counters and 3D ball movement empower presenters to predict how matches will play out
- > Tactics table for detailed analysis of tactical play and systems