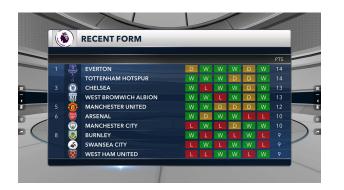

CARN 🐥 🎫 👪 PHRESS

LaunchPad<sup>™</sup>

Key Features

> Every league. Every table. All the time.

**Standings** Tool

- Every league available at the touch of a button
- Table position predictive analysis, recent form, qualifications and relegation (percentage)
- > Scroll vertically from top to bottom
- > Click on a bar to highlight

Standings

**Recent Form** 

Position Predictor