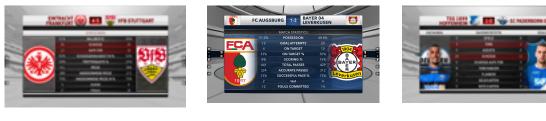

Homepage

The match tool provides a detailed and sortable look at fixtures, results, match statistics, formations and player profiles

- > Fixtures and results shown by week or current match day
- > Match result prediction (percentage) in real time.
- > Swipe to "carousel" from week to week
- Click on score to open drawer for instant access to match stats, formations and analysis
- > Highlight bars as needed
- Compare teams across a match or full season

Outcome Predictor

Results

> The match tool continued ...

Match Tool

- > Compare individual players over season or match
- Predicted vs actual formations allows talent to load and save their own prematch scenarios
- Interactive counters and 3D ball movement empower presenters to predict how matches will play out
- > Tactics table for detailed analysis of tactical play and systems