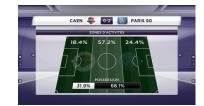

### > Robust analysis features, easy navigation and mind-blowing depth

ing 🔛 📖 🖊 mag

Average Positions

- > Average player positions by one or both teams
- > Pass maps for every player

Match Analysis Tool

- > Touch maps for every or all players
- > Heat maps for every player
- > Shot plot for each player or entire team including off target, or on goal
- Attacking zones dividing pitch into thirds to highlight areas from where attacks were generated
- > Suggest possible replacements before the match or present actual substitutions post match
- > Data updates on air in real-time!