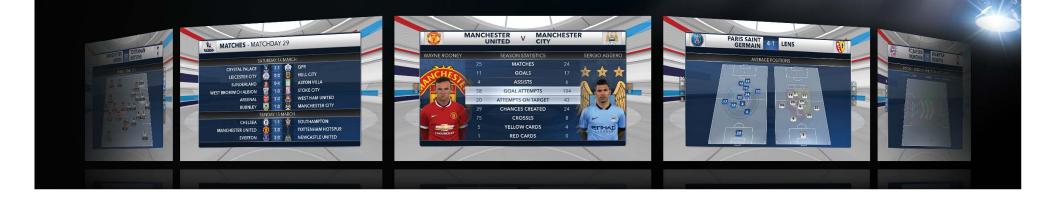

Homepage

The match tool provides a detailed and sortable look at fixtures, results, match statistics, formations and player profiles

- > Fixtures and results shown by week or current match day
- > Match result prediction (percentage) in real time.
- > Swipe to "carousel" from week to week
- Click on score to open drawer for instant access to match stats, formations and analysis
- > Highlight bars as needed
- Compare teams across a match or full season

Outcome Predictor

Results

> The match tool continued ...

Match Tool

- > Compare individual players over season or match
- Predicted vs actual formations allows talent to load and save their own prematch scenarios
- Interactive counters and 3D ball movement empower presenters to predict how matches will play out
- > Tactics table for detailed analysis of tactical play and systems

#### Formations

Match Statistics

Team Comparisons

Player Comparisons

Shot Chart

Attacking Zones

ая 1/10 💢 🎫 👀 сняла

MANCHESTER 1-1 WEST HAM UNITED 1-1 UNITED

### > Robust analysis features, easy navigation and mind-blowing depth

ing 🔛 📖 🖊 mag

Average Positions

- > Average player positions by one or both teams
- > Pass maps for every player

Match Analysis Tool

- > Touch maps for every or all players
- > Heat maps for every player
- > Shot plot for each player or entire team including off target, or on goal
- Attacking zones dividing pitch into thirds to highlight areas from where attacks were generated
- > Suggest possible replacements before the match or present actual substitutions post match
- > Data updates on air in real-time!

CARN 🐥 🎫 👪 PHRESS

LaunchPad<sup>™</sup>

Key Features

> Every league. Every table. All the time.

**Standings** Tool

- Every league available at the touch of a button
- Table position predictive analysis, recent form, qualifications and relegation (percentage)
- > Scroll vertically from top to bottom
- > Click on a bar to highlight

Standings

**Recent Form** 

Position Predictor

### LaunchPad<sup>™</sup> Key Features

> Every possible cumulative statistic; Shots, goals, yellow cards, tackles, fouls - all in one place

League Info Tool

- > Scrollable list of myriad core team stats and a team's ranking in their respective league in each category.
- > Top Teams. Display by goals, shots, yellow cards and more
- > Top Players. Display by goals, shots on goal, tackles, fouls and more
- > Team Profile. Create custom graphics like specific team profiles
- All fixtures and results for every team.
  Defaults to a team's recent results.
  Scroll to see upcoming fixtures
- > Complete up-to-date squad rosters for every team
- > Competition map (country) with venue locations

| т  | ор т  | EAMS - GOAL ATTEMPTS |          |           |       |
|----|-------|----------------------|----------|-----------|-------|
|    |       |                      |          | 1/1       |       |
|    |       |                      | ATTEMPTS | ON TARGET | GOALS |
| 1  | 121   | MAN CITY             | 157      | 53        | 19    |
| 2  | 175   | LIVERPOOL            | 144      | 45        | 13    |
| 3  | 0     | ARSENAL              | 141      | 44        | 15    |
| -4 | (1)   | CHELSEA              | 131      | 52        | 24    |
| 5  | 00    | MAN UTD              | 129      | 45        | 16    |
| 6  | 10.49 | SOUTHAMPTON          | 127      | 51        | 20    |
|    | 11    | WEST HAM             | 127      | 43        | 17    |
|    | Site  | NEWCASTLE            | 127      | 32        | 10    |
| 9  | 1     | QPR                  | 122      | 33        | 8     |
| 10 | л     | STOKE CITY           | 121      | 29        | 8     |
| -  |       | QPR                  | 122      | 33        | 8     |

#### Top Teams