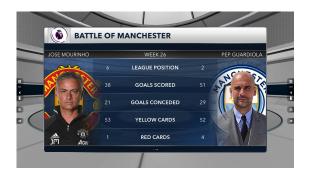

### LaunchPad<sup>™</sup> Key Features

> Every possible cumulative statistic; Shots, goals, yellow cards, tackles, fouls - all in one place

League Info Tool

- > Scrollable list of myriad core team stats and a team's ranking in their respective league in each category.
- > Top Teams. Display by goals, shots, yellow cards and more
- > Top Players. Display by goals, shots on goal, tackles, fouls and more
- > Team Profile. Create custom graphics like specific team profiles
- All fixtures and results for every team.
  Defaults to a team's recent results.
  Scroll to see upcoming fixtures
- > Complete up-to-date squad rosters for every team
- > Competition map (country) with venue locations