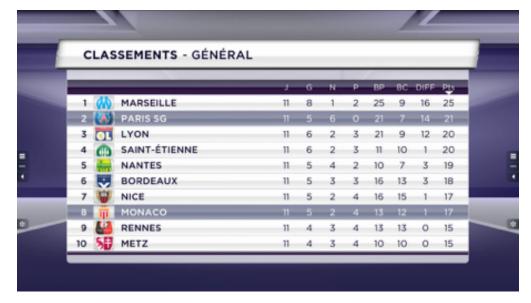

CARN 🐥 🎫 👪 PHRESS

LaunchPad<sup>™</sup>

Key Features

> Every league. Every table. All the time.

**Standings** Tool

- Every league available at the touch of a button
- Table position predictive analysis, recent form, qualifications and relegation (percentage)
- > Scroll vertically from top to bottom
- > Click on a bar to highlight

Standings

**Recent Form** 

Position Predictor