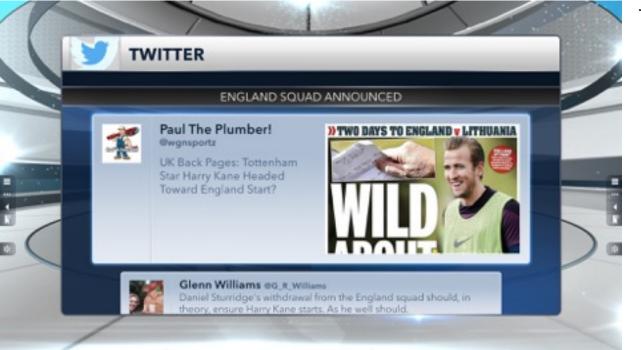

#### > Moderate Twitter collections and push to share

Twitter

- Moderate tweets for air, organizing into tweet collections
- Instantly share any on-air graphic to a Twitter stream with the push of a button
- Gives shows and viewers more opportunity to interact, taking the conversation outside of the broadcast

Twitter