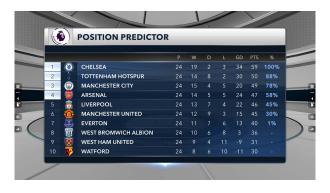

CARN 🐥 🎫 👪 PHRESS

LaunchPad<sup>™</sup>

Key Features

> Every league. Every table. All the time.

**Standings** Tool

- Every league available at the touch of a button
- Table position predictive analysis, recent form, qualifications and relegation (percentage)
- > Scroll vertically from top to bottom
- > Click on a bar to highlight

Standings

**Recent Form** 

Position Predictor