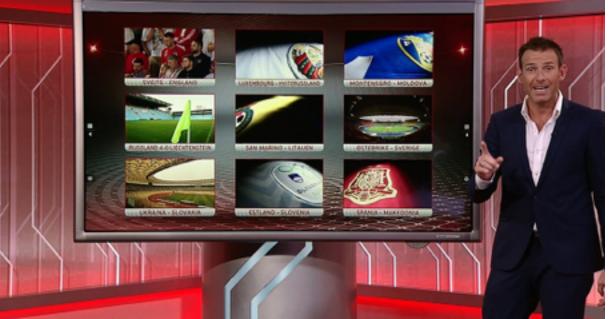

#### > Turn any studio set into matchday central

Multiview for UEFA European Qualifiers Matchday 1

**MultiView Tool** 

- Ingest multiple live or recorded inputs > and allow presenter to bounce between video sources
- Simple to use edit tool for labeling >each match with corresponding score
- Gives viewers the feeling that the > studio and presenter are at the center of all match day action
- Allows up to 1-16 video sources >
- Configured in seconds via web portal >