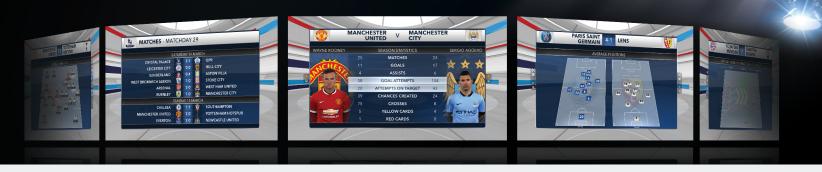

## **RCS LaunchPad**

LaunchPad is an interactive touchscreen solution that simplifies advanced soccer analysis for live broadcast all season long. At the swipe of a finger, it lets users engage fans with dynamic graphics, analysis, and telestrations that bring soccer stats and footage to life on screen - from results to standings, analytics and beyond.

Available in any language, LaunchPad gives users access to an unprecedented collection of domestic and international soccer competition data from Opta. The system is powered by RCS's production-proven software and cloud-based aggregator platform DataCenter.

## **System Features**

- An intuitive, customizable User Interface
- RCS DataCenter for real-time cloud access to match data provided by Opta
- Real-time predictive visual analytics
- Twitter integration
- Web-based portal for creating and controlling custom graphics
- Navigator iPad app for instant remote access and control of LaunchPad
- Support for EVS, Abekas Mira, Viz Libero, and Red Bee Piero