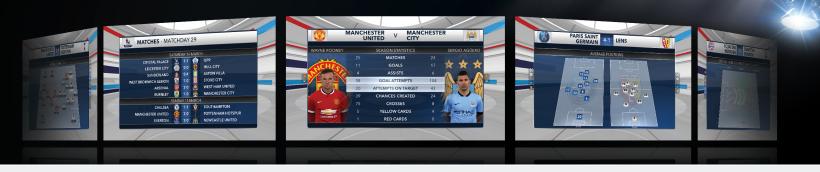

## **RCS LaunchPad**

LaunchPad is an interactive touchscreen solution that simplifies advanced soccer analysis for live broadcast all season long. At the swipe of a finger, it lets users engage fans with dynamic graphics, analysis, and telestrations that bring soccer stats and footage to life on screen - from results to standings, analytics and beyond.

Available in any language, LaunchPad gives users access to an unprecedented collection of domestic and international soccer competition data from Opta. The system is powered by RCS's production-proven software and cloud-based aggregator platform DataCenter.

## **System Features**

- All Major Domestic and International Soccer Competitions
- Detailed Match Statistics and Player Metrics
- Predictive Analytics Section
- Twitter Curation Tool
- Web-Based Portal for Creating Bespoke Graphics
- Navigator iPad App for Remote Access and Control
- 3D Telestration and Player Tracking with Viz Libero
- Integration with Red Bee Piero, EVS, and Abekas Mira
- Client-Specific Design
- Available in any Language